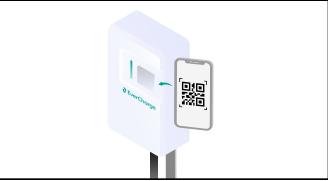

## EverCharge EVSE Operation

02

Scan the QR code on the charger. Follow the instructions on your smartphone.

To release the connector, press the latch button and the connector should be able to and disengage smoothly.

Scan the QR code to submit a help ticket through our portal

E140-1053-01 rev 02