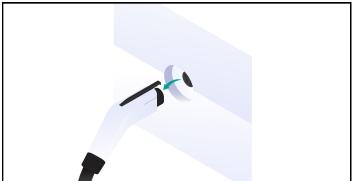

## EverCharge EVSE Operation

02

Scan the QR code on the charger. Follow the instructions on your smartphone.

To release the connector, press the latch button and the connector should be able to and disengage smoothly.

## ▲ MAXIMIZE THE LIFE OF YOUR EVSE'S CONNECTOR

- Do not drop connector.
- To release the connector, press the latch button. The connector should be able to disengage smoothly.
- Avoid forcefully pulling on the connector.
- Ensure connector cable is properly coiled and secured after each use.