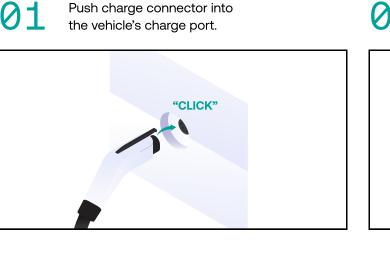

## EverCharge EVSE Operation

02

Scan the QR code on the charger. Follow the instructions on your smartphone.

To release the connector, press the latch button and the connector should be able to and disengage smoothly.