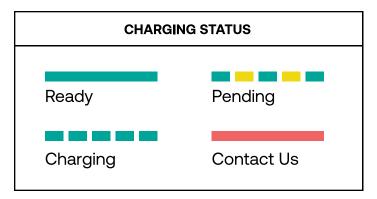

## EverCharge EVSE Operation



02

Scan the QR code on the charger. Follow the instructions on your smartphone.







To release the connector, press the latch button and the connector should be able to and disengage smoothly.





Vehicle will **automatically** stop charging when it is fully charged.



## ▲ MAXIMIZE THE LIFE OF YOUR EVSE'S CONNECTOR

- Do not drop connector.
- To release the connector, press the latch button. The connector should be able to disengage smoothly.
- Avoid forcefully pulling on the connector.
- Ensure connector cable is properly coiled and secured after each use.



Scan the QR code to submit a help ticket through our portal



E140-1053-01 rev 02